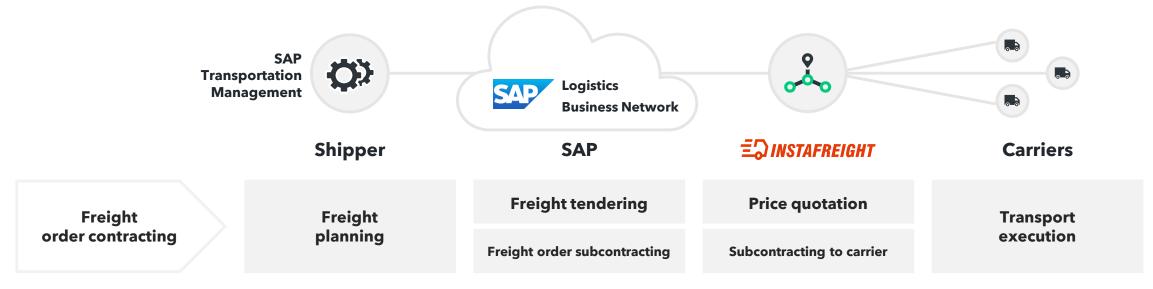

# SAP and InstaFreight Integration Scenario

Get access to thousands of trucks through one contractual party