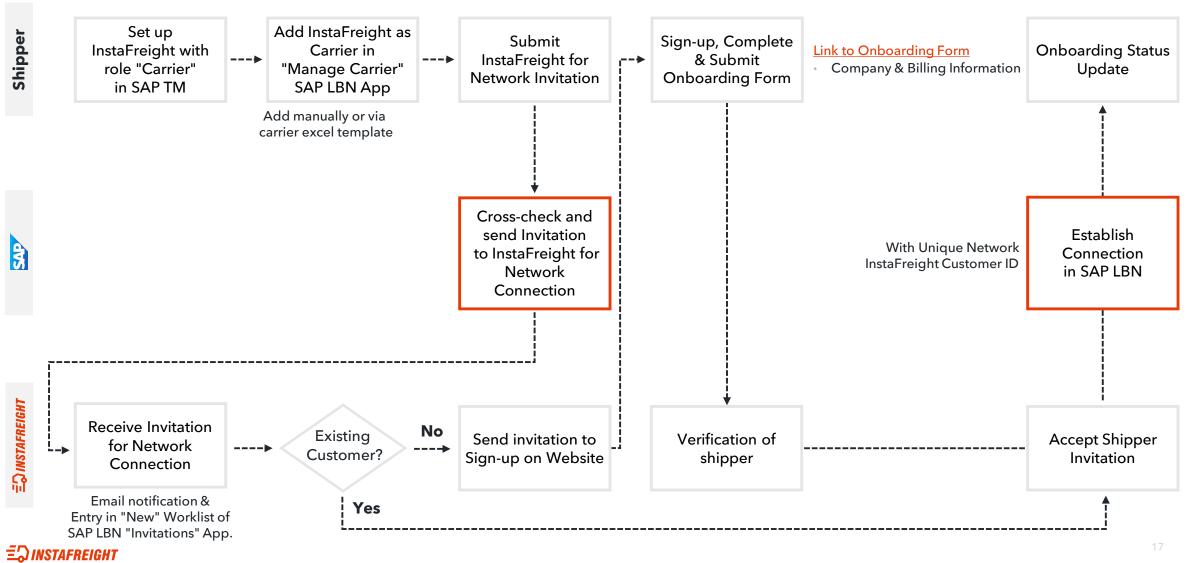

# **Establishing Shipper Connectivity with InstaFreight**

# **Onboarding Process for New InstaFreight Customers**