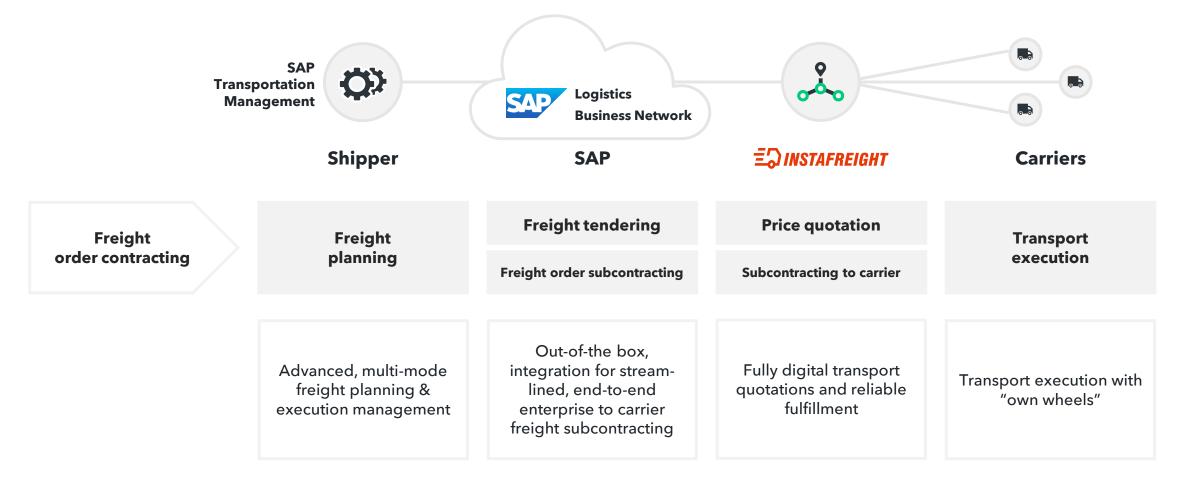

# **Freight Order Collaboration**

Integrated to SAP (S/4 HANA for) Transportation Management by design\*

End-to-end carrier collaboration for truck shipments

# SAP and InstaFreight Integration Scenario

Get access to thousands of trucks through one contractual party