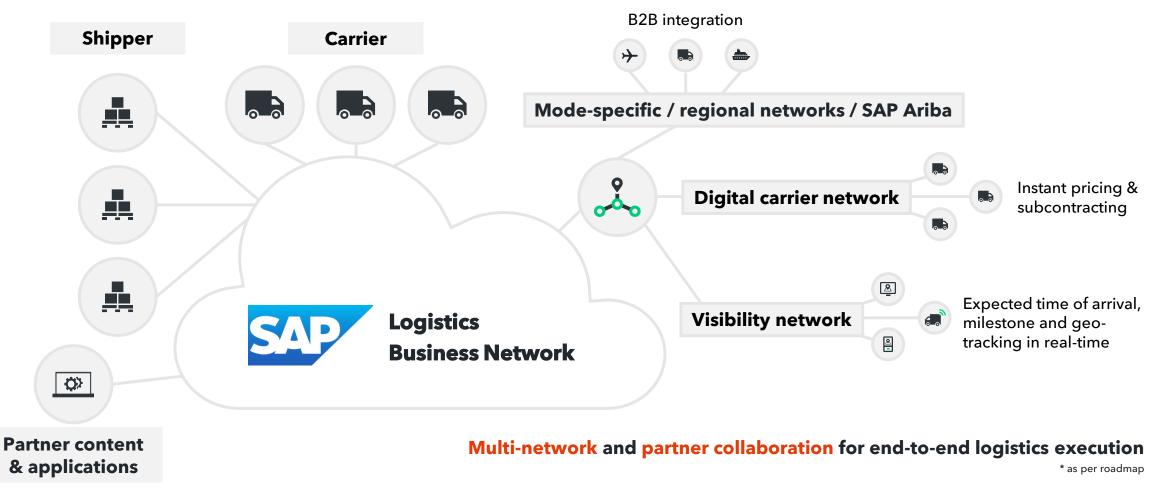

# **SAP Logistics Business Network openness\***

Extend the reach and accelerate innovation with established partner services

# **SAP and InstaFreight Partnership**

Instant access to InstaFreight's vast carrier network

# **Digitally-enabled Truck Carrier Network**

**Extending the Reach** 