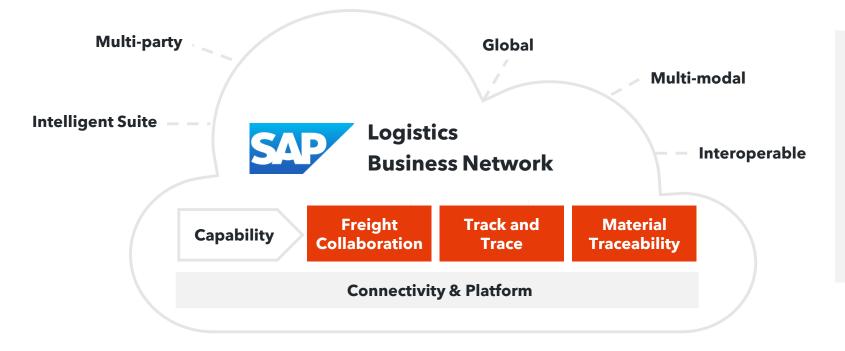

# **SAP Logistics Business Network**

## Freight collaboration option

Connect with your relevant logistics partners for closed-loop, **out-of-the box** business process collaboration

- Jointly manage logistics transactions in the network
- Exchange documents and provide insights into process steps operated by others
- Offer connectivity as per your logistics partner's technical ability: online integration for small enterprises / B2B\* for technologysavvy ones
- Natively integrate with your business backend systems
- Use established logistics networks as a lever

# **SAP Logistics Business Network openness\***

Extend the reach and accelerate innovation with established partner services