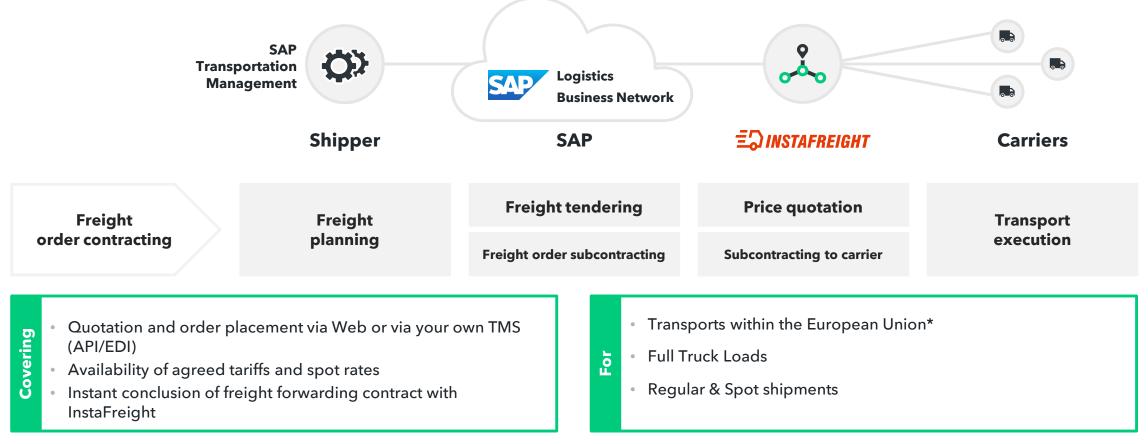

# SAP and InstaFreight Integration Scenario

Get access to thousands of trucks through one contractual party

# SAP and InstaFreight Integration Scenario Coverage

Get high quality freight forwarding services through a digital platform

\* Not covered currently: UK, Nordics, South-Eastern Europe and islands See the "Configuration and Restrictions Guide" on the SAP Community Wiki for more details