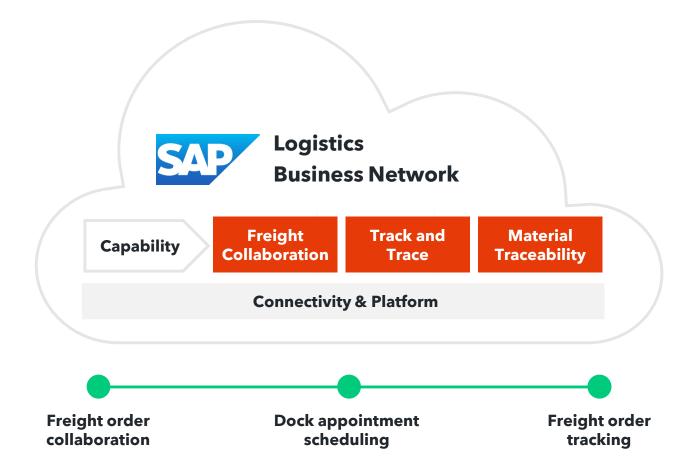

# **SAP Logistics Business Network**

## Freight collaboration option

Connect with your relevant logistics partners for closed-loop, **out-of-the box** business process collaboration

- Jointly manage logistics transactions in the network
- Exchange documents and provide insights into process steps operated by others
- Offer connectivity as per your logistics partner's technical ability: online integration for small enterprises / B2B\* for technologysavvy ones
- Natively integrate with your business backend systems
- Use established logistics networks as a lever

# **Freight Order Collaboration**

Integrated to SAP (S/4 HANA for) Transportation Management by design\*

End-to-end carrier collaboration for truck shipments