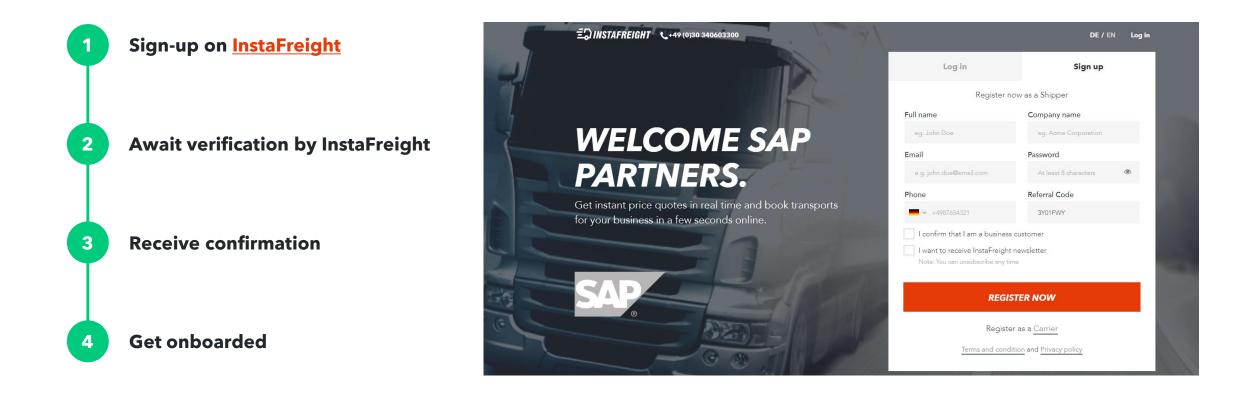

# **Onboarding Process for New InstaFreight Customers**

## **3. Other Supporting Materials**

InstaFreight Landing Page for SAP Customers to register at InstaFreight (i.e. for signing up at InstaFreight as shipper )

<sup>1</sup> <u>https://www.sap.com/products/logistics-business-network.html</u> <sup>2</sup> <u>https://help.sap.com/viewer/product/SAP\_LOGISTICS\_BUSINESS\_NETWORK/</u> <sup>3</sup> <u>https://www.instafreight.de/en/sap</u>