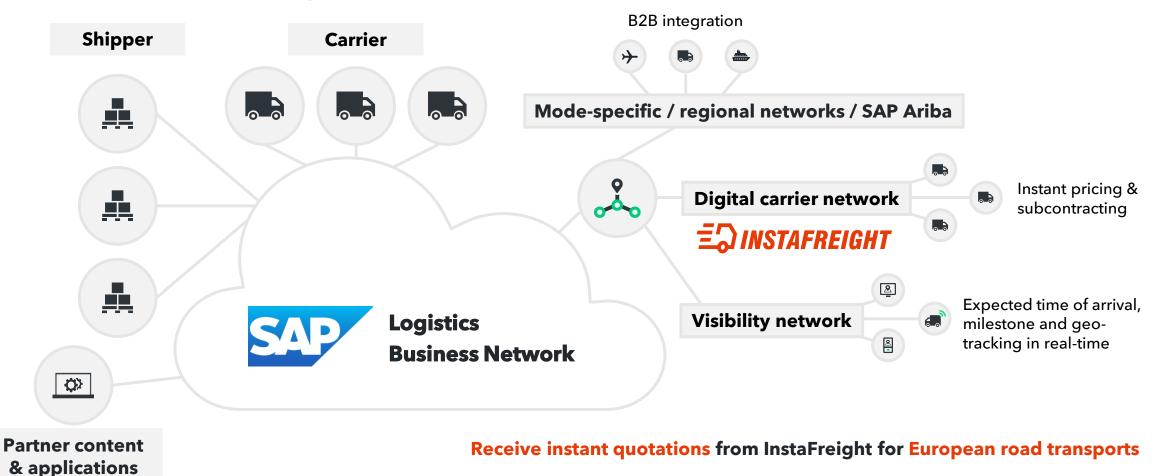

# SAP and InstaFreight Integration Scenario

Get access to thousands of trucks through one contractual party

# SAP and InstaFreight Integration Scenario Coverage

Get high quality freight forwarding services through a digital platform

\* Not covered currently: UK, Nordics, South-Eastern Europe and islands See the "Configuration and Restrictions Guide" on the SAP Community Wiki for more details

# InstaFreight is your contractual partner to access large road freight capacity

Reduce complexity of managing transports by going through one trusted partner