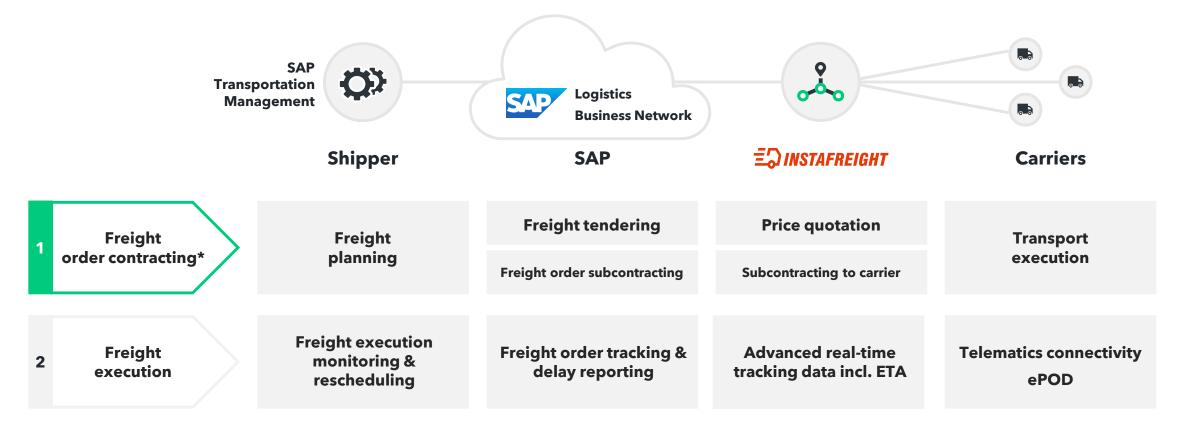

# **Freight Order Collaboration**

Integrated to SAP (S/4 HANA for) Transportation Management by design\*

End-to-end carrier collaboration for truck shipments

# SAP and InstaFreight Integration Scenario

Get access to thousands of trucks through one contractual party

# SAP and InstaFreight Integration Scenario Coverage

Get high quality freight forwarding services through a digital platform

\* Not covered currently: UK, Nordics, South-Eastern Europe and islands See the "Configuration and Restrictions Guide" on the SAP Community Wiki for more details