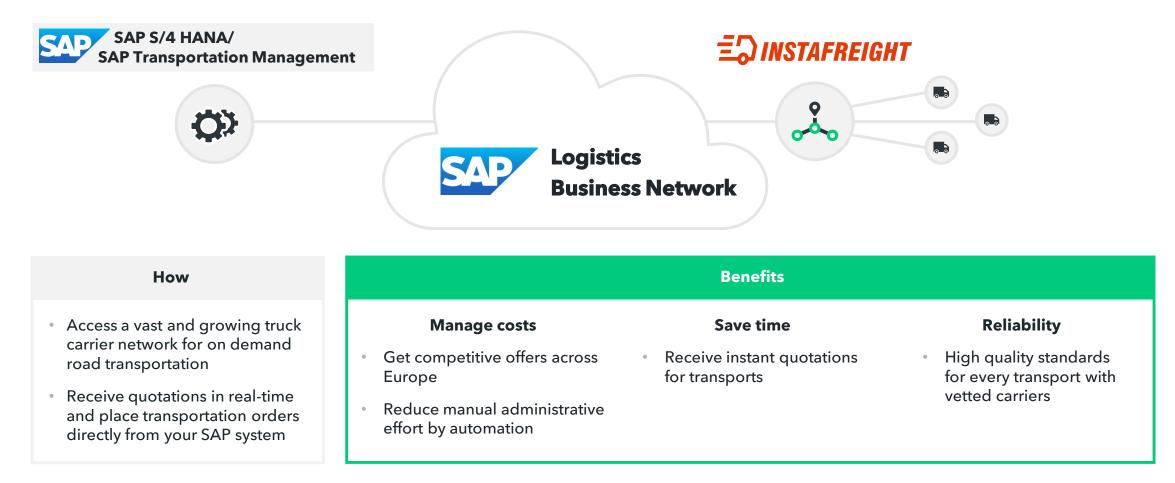

# **SAP and InstaFreight Partnership**

Instant access to InstaFreight's vast carrier network

# **Digitally-enabled Truck Carrier Network**

**Extending the Reach** 

# SAP and InstaFreight Integration Scenario

Get access to thousands of trucks through one contractual party

## For Shippers

Out-of-the-box connectivity to integrate InstaFreight real-time load pricing in the RFQ-process

- Reduced complexity: Reduce the number of carriers by using one trusted contractual partner
- Spot Shipments: Receive instant quotations for transports and access to capacity
- Regular Transports: Receive instant quotations for regular transports and agreed capacity

### **For Carriers**

Optimization of fleet utilization and reduction of administrative effort through

- Efficiency: Reduce your administrative effort by a fully digitized booking process
- Utilization: Get access to open shipments to reduce the share of empty capacity
- ✓ Payment: Receive reliable and timely payments