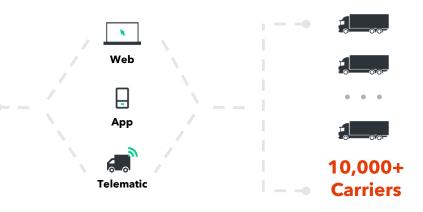

# **Digitally-enabled Truck Carrier Network**

**Extending the Reach** 

# SAP and InstaFreight Integration Scenario

Get access to thousands of trucks through one contractual party

# SAP and InstaFreight Integration Scenario Coverage

Get high quality freight forwarding services through a digital platform

\* Not covered currently: UK, Nordics, South-Eastern Europe and islands See the "Configuration and Restrictions Guide" on the SAP Community Wiki for more details